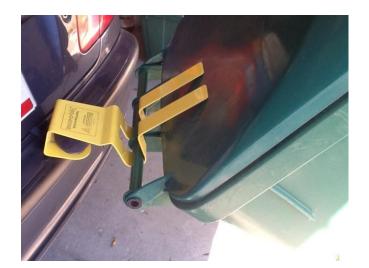

#### Are my bin's contents safe when I tow with tow-a-bin -?

Yes, tow-a-bin ™ securely holds the bin's lid, so lid won't open. Please do not exceed recommended speed limit.

#### I don't have hitch in my vehicle, can I use still tow-a-bin ™?

Yes, you can. tow-a-bin ™ can attach to any car SUV with a trunk or rear door if the follow the below instructions-supplies are not included in your order. You will need