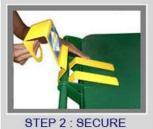

#### How easy to use tow-a-bin ™?

tow-a-bin ™ is easy as 1-2-3. Follow the steps below: