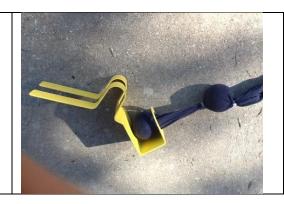

#### What is a tow-a-bin ™?

tow-a-bin ™ is a patent pending bracket for towing trash bins and recycle bins to the street pick-up point.

#### Are my bin's contents safe when I tow with tow-a-bin -?

Yes, tow-a-bin ™ securely holds the bin's lid, so lid won't open. Please do not exceed recommended speed limit.