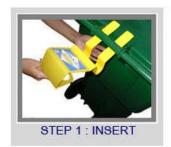

#### How easy to use tow-a-bin ™?

tow-a-bin ™ is easy as 1-2-3. Follow the steps below: