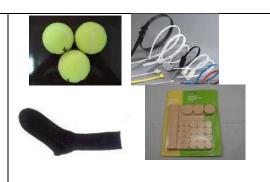

#### I don't have hitch in my vehicle, can I use still tow-a-bin ™?

Yes, you can. tow-a-bin ™ can attach to any car SUV with a trunk or rear door if the follow the below instructions-supplies are not included in your order. You will need

- 2 tennis or baseball balls
- 3 plastic twist ties
- An old sock preferably knee high
- Self-stick felt protection pads for furniture

Attach the sock and balls like the picture, secure the ball positions with plastic ties. If necessary, use self stick felt protection between the car and the bracket. Attach the bracket to the garbage bin and pull at the rear of the car/SUV and drop the loose ball into your trunk or rear door and close the trunk. Be sure the bracket has self stick felt protection where it touches the car paint.