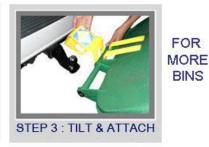

#### How easy to use tow-a-bin ™?

tow-a-bin ™ is easy as 1-2-3. Follow the steps below:

### Can I tow two or more bins at the same time?

tow-a-bin ™ attaches bins together, so you can tow 2, 3 bins at the same time. You will need one tow-a-bin ™ for each bin.