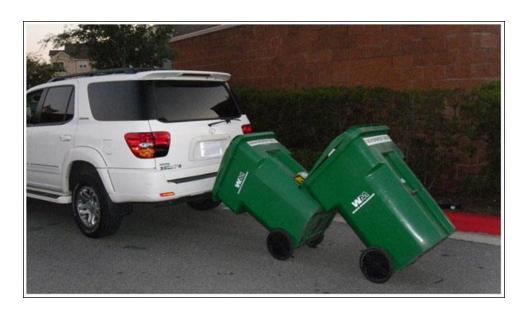

### Can I tow two or more bins at the same time?

tow-a-bin ™ attaches bins together, so you can tow 2, 3 bins at the same time. You will need one tow-a-bin ™ for each bin.