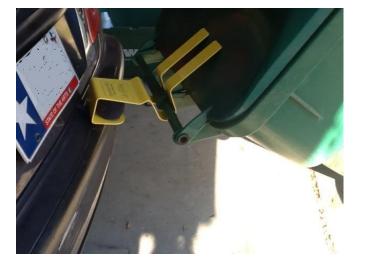

#### What is a tow-a-bin ™?

tow-a-bin ™ is a patent pending bracket for towing trash bins and recycle bins to the street pick-up point.

#### Are my bin's contents safe when I tow with tow-a-bin -?

Yes, tow-a-bin ™ securely holds the bin's lid, so lid won't open. Please do not exceed recommended speed limit.