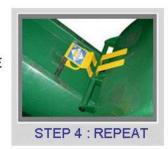

#### How easy to use tow-a-bin ™?

tow-a-bin ™ is easy as 1-2-3. Follow the steps below:

### Can I tow two or more bins at the same time?

tow-a-bin ™ attaches bins together, so you can tow 2, 3 bins at the same time. You will need one tow-a-bin ™ for each bin.